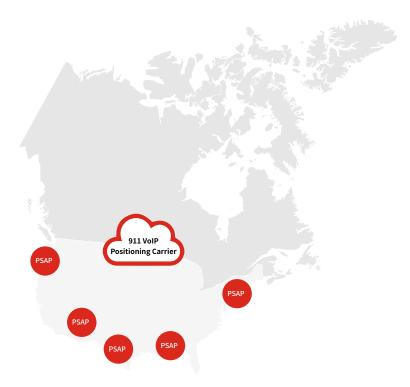

## US / Canada Nationwide NG911 Call Routing

PSTN or SIP Routing • Cloud-Based • PBX Agnostic No Hardware or Gateways Required

Branch Office • Remote Worker SIP Trunking • Data Center PBX Cloud

#### 911 VPC GATEKEEPER™ DISPATCHER™ Geo-location of the Geo-location is 911 calltakers query device is captured validated with GIS the RapidSOS ADR PSAP confirmed by GateKeeper<sup>™</sup> and and retrieve the stored information uploaded to the VPC. and a dynamic routing is created by relative to the caller Dispatcher™. information.\*

Dynamic Enterprise location data delivered to PSAP

<sup>\*</sup>Currently available in US Only.

avaya.com 3