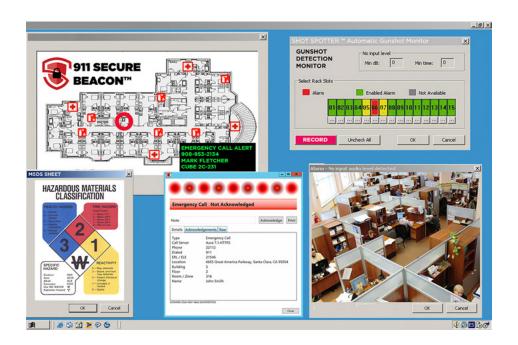

**BEACON**™: Provides screen pop alerts to desktop positions with tracking of acknowledgments.

**RAPIDSOS:** Integration module providing discrete location and additional data to the NG911 Clearinghouse.\*

**BEACON™**: Correlated information is delivered to internal staff, allowing an action response plan to be executed.